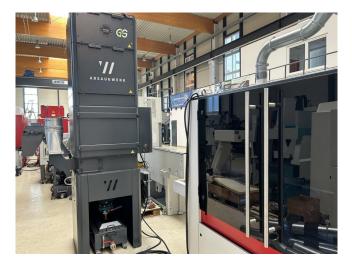

#### **Extraction unit**

Wet separator extraction unit Motor Max. Air volume Max. Negative pressure Filling Dimensions Atex Filter Connection