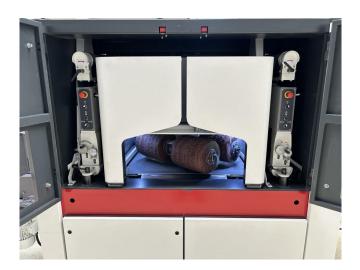

#### **Working area**

Max. Working width
Table opening
Min workpiece dimensions for vacuum
Sanding belt frequency-controlled
Brush speed frequency-controlled
Feed speed frequency-controlled
Total power (without options)
Required air pressure
Dimensions
Weight of the machine