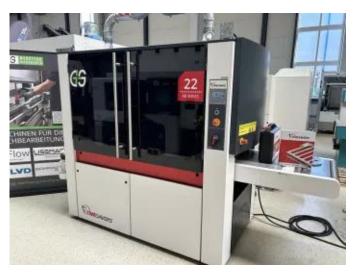

## **Timesavers 22 Serie 600 WRBW**

| Product code   | 92-000582         |
|----------------|-------------------|
| Manufacturer   | Timesavers        |
| Model          | 22 Serie 600 WRBW |
| Туре           | Deburring machine |
| Condition      | DEMO MACHINE      |
| Control        | Sonstige          |
| Year of manuf. | 2022              |