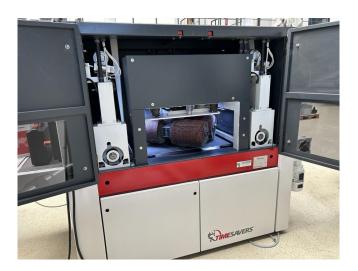

#### **Working area**

Max. Working width
Table opening
Min workpiece dimensions for vacuum
Sanding belt frequency-controlled
Brush speed frequency-controlled
Feed speed frequency-controlled
Total power (without options)
Required air pressure
Dimensions
Weight of the machine