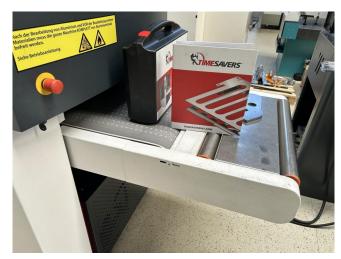

#### **Working area**

Max. Working width
Table opening
Min workpiece dimensions for vacuum
Sanding belt frequency-controlled
Brush speed frequency-controlled
Feed speed frequency-controlled
Total power (without options)
Required air pressure
Dimensions
Weight of the machine

### **Equipment / Accessories**

Carpet cleaning brush Front table

600 mm 0.8 - 100 mm 50x50 mm 5-15 m/sec 6-17 m/sec 0.5 -8 m/min 12 kW / 32A 6 bar 2355 x 1322 x2164 mm approx. 1800 kg

Series B 2000 3Kw, 400V 50 Hz, IE3 approx. 4,200 m³/h approx. 3,100 Pa automatic via solenoid valve 850 x 850 x 3,315 mm Zone 2 with HEPA afterfilter with pipework for extraction

Rotating under the transport carpet Extended front table